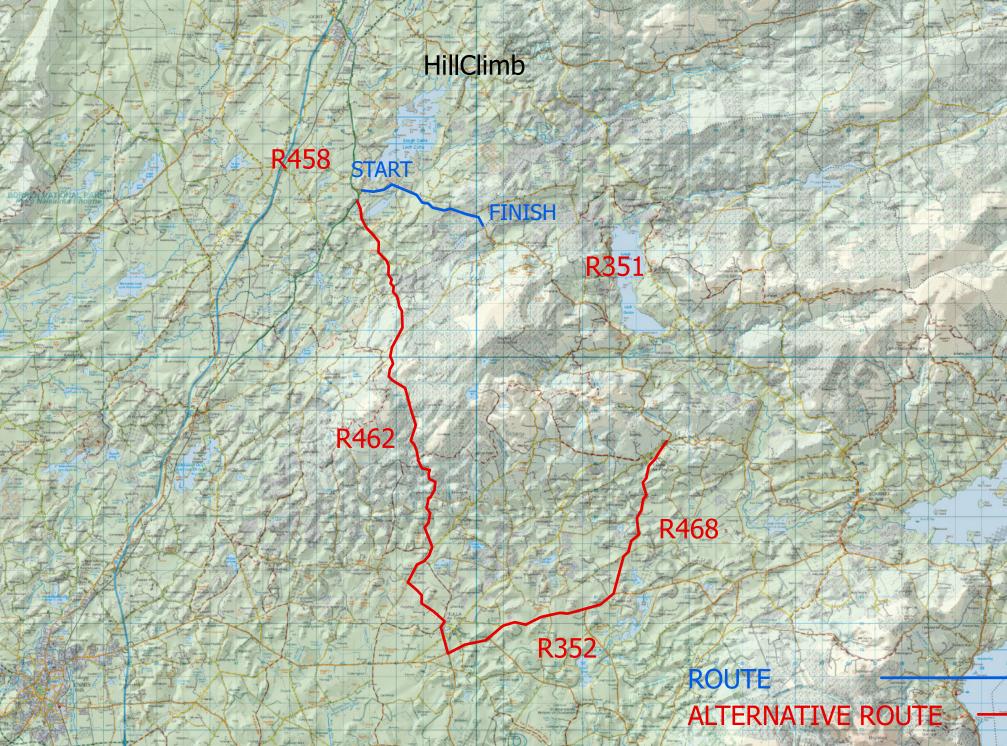

#### **Alternative Routes**

All commercial and heavy goods vehicles heading east from the R458 will be diverted to the R462 to Tulla, then heading east on the R352 and north on the R468 to Feakle to rejoin the R461.

All commercial and heavy goods vehicles heading west from the R461/R468 will be diverted south to the R352 and then north via Tulla on the R462 to the R458.

Alternative shorter routes exist for local traffic and marshalls will be on hand on the day to advise and direct.