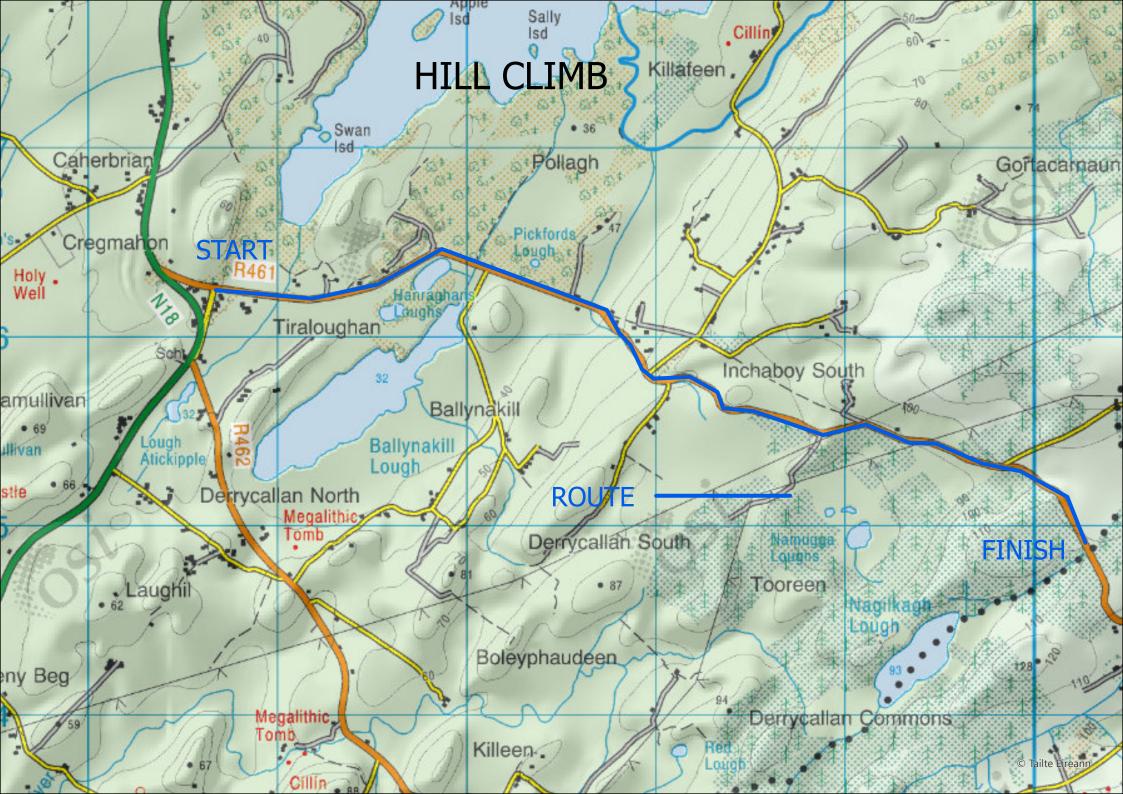

#### Route:

The R461 from its junction with L-82114 at Tiraloughaun to the Galway County boundary (650m east of the L-85134) at Tooreen and for 100m on all roads leading to the above route.

## Route:

The R461 from its junction with L-82114 at Tiraloughaun to the Galway County boundary (650m East of the L-85134) at Tooreen and for 100m on all roads leading to the above route.